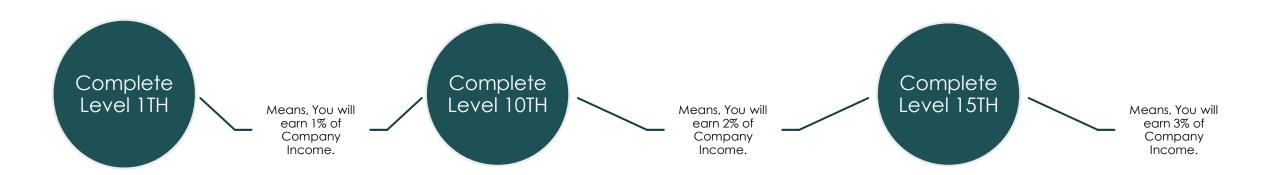

Notes: 15<sup>TH</sup> to 25<sup>th</sup> Level income will ₹ 1.00 also follow as above table.

| LAVEL            | Matching Income | TOTAL INCOME |
|------------------|-----------------|--------------|
| 01 <sup>ST</sup> | ₹ 100           | ₹ 33         |
| 02 <sup>nd</sup> | ₹ 400           | ₹ 127.00     |
| 03 <sup>rd</sup> | ₹ 1300          | ₹ 397.00     |
| 04 <sup>th</sup> | ₹ 3700          | ₹ 1166.50    |
| 05 <sup>th</sup> | ₹ 10900         | ₹ 3353.50    |
| 06 <sup>th</sup> | ₹ 32500         | ₹ 9550.50    |
| 07 <sup>th</sup> | ₹ 97200         | ₹ 27046.00   |
| 09 <sup>th</sup> | ₹ 874800        | ₹ 76253.50   |
| 10 <sup>th</sup> | ₹ 2624500       | ₹ 214034.50  |
| 11 <sup>TH</sup> | ₹ 7873300       | ₹ 597853.00  |
| 12 <sup>TH</sup> | ₹ 23619600      | ₹ 3786499.00 |

**Notes:** If in your team, In left and right you complete a pair. Each pair you will be reward ₹ 100.