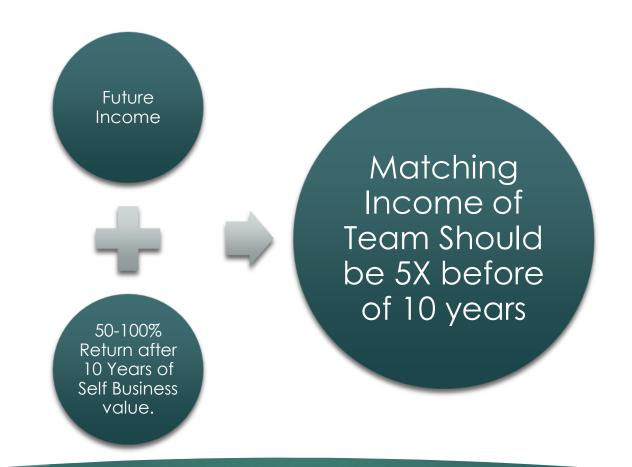

.00   |
| 09 <sup>th</sup> | ₹ 874800        | ₹ 76253.50   |
| 10 <sup>th</sup> | ₹ 2624500       | ₹ 214034.50  |
| 11 <sup>TH</sup> | ₹ 7873300       | ₹ 597853.00  |
| 12 <sup>TH</sup> | ₹ 23619600      | ₹ 3786499.00 |

**Notes:** If in your team, In left and right you complete a pair. Each pair you will be reward ₹ 100.

#### Bonus Income



**For Example:** If (A) and (B) will be earn 50000. So, That you will earn 1% of income at 1st Level.

So, to calculate your earning:
Income = 50000 \* (1/100) = ₹ 500
1st Level 1.00%
2nd Level 0.50%
3nd Level 0.50%
4nd Level 0.25%
5th Level 0.12%

### Awards Income (Matching Income)

#### Complete Pair of 7:7 Gold Locket (In a Day)



### Rewards (Free Tour)

Tour Plan Update time to time on websites

www.hyperera.com/Tour

## Royalty income





### Thanks You