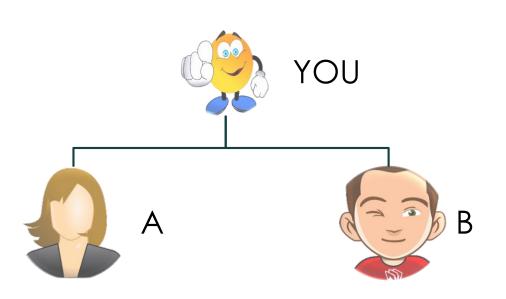

#### Direct Income

For Example: Suppose, You sell Plan to (A) and (B) at 1250 INR each. The total amount is ₹ 1250 + ₹ 1250 = ₹ 2500 INR

Your income is 20% of the total sales amount of (BV). BV of ₹ 1250 is 750

To calculate your earning: Income = Total BV \* (20/100) Income = ₹ 2500 \* (20/100) = ₹ **300** 

| LAVEL            | TEAM   | INCOME  | TOTAL INCOME |
|------------------|--------|---------|--------------|
| O1 <sup>ST</sup> | 3      | ₹ 11.00 | ₹ 33         |
| 02 <sup>nd</sup> | 9      | ₹ 10.50 | ₹ 127.00     |
| 03 <sup>rd</sup> | 27     | ₹ 10.00 | ₹ 397.00     |
| 04 <sup>th</sup> | 81     | ₹ 09.50 | ₹ 1166.50    |
| 05 <sup>th</sup> | 243    | ₹ 09.00 | ₹ 3353.50    |
| 06 <sup>th</sup> | 729    | ₹ 08.50 | ₹ 9550.50    |
| 07 <sup>th</sup> | 2187   | ₹ 08.00 | ₹ 27046.00   |
| 08 <sup>th</sup> | 6561   | ₹ 07.50 | ₹ 76253.50   |
| 09 <sup>th</sup> | 19683  | ₹ 07.00 | ₹ 214034.50  |
| 10 <sup>TH</sup> | 59049  | ₹ 06.50 | ₹ 597853.00  |
| 11 <sup>TH</sup> | 531441 | ₹ 06.00 | ₹ 3786499.00 |