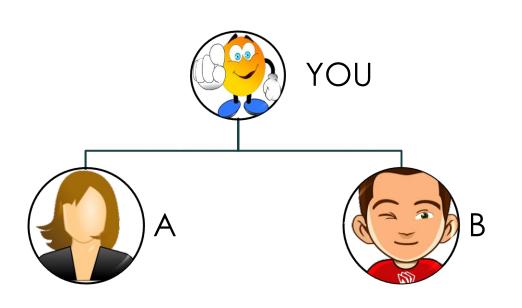

#### Direct Income

For Example: Suppose, You sell Plan to (A) and (B) at 1250 INR each. The total amount is ₹ 1250 + ₹ 1250 = ₹ 2500 INR

Your income is 20% of the total sales amount of (BV). BV of ₹ 1250 is 750

To calculate your earning: Income = Total BV \* (20/100) Income = ₹ 2500 \* (20/100) = ₹ **300** 

| LAVEL            | TEAM   | INCOME  | TOTAL INCOME |
|------------------|--------|---------|--------------|
| O1 <sup>ST</sup> | 3      | ₹ 11.00 | ₹ 33         |
| 02 <sup>nd</sup> | 9      | ₹ 10.50 | ₹ 127.00     |
| 03 <sup>rd</sup> | 27     | ₹ 10.00 | ₹ 397.00     |
| 04 <sup>th</sup> | 81     | ₹ 09.50 | ₹ 1166.50    |
| 05 <sup>th</sup> | 243    | ₹ 09.00 | ₹ 3353.50    |
| 06 <sup>th</sup> | 729    | ₹ 08.50 | ₹ 9550.50    |
| 07 <sup>th</sup> | 2187   | ₹ 08.00 | ₹ 27046.00   |
| 08 <sup>th</sup> | 6561   | ₹ 07.50 | ₹ 76253.50   |
| 09 <sup>th</sup> | 19683  | ₹ 07.00 | ₹ 214034.50  |
| 10 <sup>TH</sup> | 59049  | ₹ 06.50 | ₹ 597853.00  |
| 11 <sup>TH</sup> | 531441 | ₹ 06.00 | ₹ 3786499.00 |