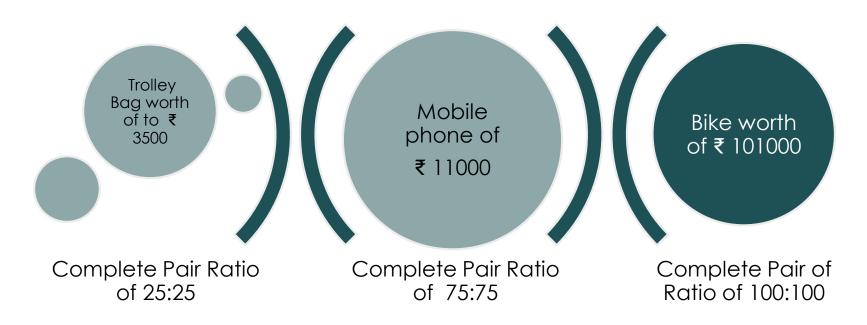

**Notes:** If in your team, In left and right you complete a pair. Each pair you will be reward ₹ 100.

#### Complete Pair of 7:7 Gold Locket (In a Day)