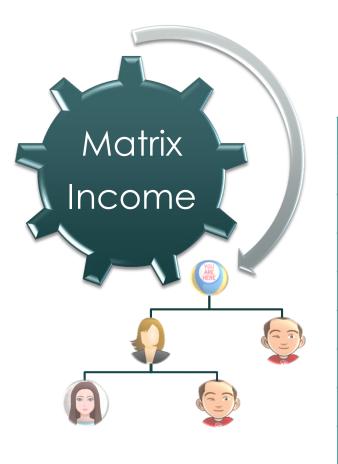

Notes: 15<sup>TH</sup> to 25<sup>th</sup> Level income will ₹ 1.00 also follow as above table.

| LAVEL            | Matching Income | TOTAL INCOME |
|------------------|-----------------|--------------|
| 01 <sup>ST</sup> | ₹ 100           | ₹ 33         |
| 02 <sup>nd</sup> | ₹ 400           | ₹ 127.00     |
| 03 <sup>rd</sup> | ₹ 1300          | ₹ 397.00     |
| 04 <sup>th</sup> | ₹ 3700          | ₹ 1166.50    |
| 05 <sup>th</sup> | ₹ 10900         | ₹ 3353.50    |
| 06 <sup>th</sup> | ₹ 32500         | ₹ 9550.50    |
| 07 <sup>th</sup> | ₹ 97200         | ₹ 27046.00   |
| 09 <sup>th</sup> | ₹ 874800        | ₹ 76253.50   |
| 10 <sup>th</sup> | ₹ 2624500       | ₹ 214034.50  |
| 11 <sup>TH</sup> | ₹ 7873300       | ₹ 597853.00  |
| 12 <sup>TH</sup> | ₹ 23619600      | ₹ 3786499.00 |

**Notes:** If in your team, In left and right you complete a pair. Each pair you will be reward ₹ 100.