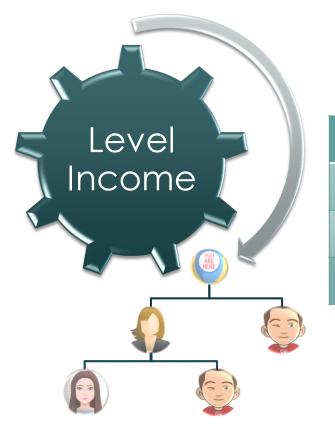

#### Direct Income

For Example: Suppose, You sell Plan to (A) and (B) at 1250 INR each. The total amount is ₹ 1250 + ₹ 1250 = ₹ 2500 INR

Your income is 20% of the total sales amount of (BV). BV of ₹ 1250 is 750

To calculate your earning: Income = Total BV \* (20/100) Income = ₹ 2500 \* (20/100) = ₹ **300** 

| LAVEL            | TEAM   | INCOME  | TOTAL INCOME |
|------------------|--------|---------|--------------|
| O1 <sup>ST</sup> | 3      | ₹ 11.00 | ₹ 33         |
| 02 <sup>nd</sup> | 9      | ₹ 10.50 | ₹ 127.00     |
| 03 <sup>rd</sup> | 27     | ₹ 10.00 | ₹ 397.00     |
| 04 <sup>th</sup> | 81     | ₹ 09.50 | ₹ 1166.50    |
| 05 <sup>th</sup> | 243    | ₹ 09.00 | ₹ 3353.50    |
| 06 <sup>th</sup> | 729    | ₹ 08.50 | ₹ 9550.50    |
| 07 <sup>th</sup> | 2187   | ₹ 08.00 | ₹ 27046.00   |
| 08 <sup>th</sup> | 6561   | ₹ 07.50 | ₹ 76253.50   |
| 09 <sup>th</sup> | 19683  | ₹ 07.00 | ₹ 214034.50  |
| 10 <sup>TH</sup> | 59049  | ₹ 06.50 | ₹ 597853.00  |
| 11 <sup>TH</sup> | 531441 | ₹ 06.00 | ₹ 3786499.00 |

| LAVEL            | TEAM     | INCOME  | TOTAL INCOME  |
|------------------|----------|---------|---------------|
| 12 <sup>TH</sup> | 1594323  | ₹ 05.50 | ₹ 6709424.50  |
| 13 <sup>TH</sup> | 4782969  | ₹ 05.00 | ₹ 14681039.50 |
| 14 <sup>TH</sup> | 14348907 | ₹ 05.00 | ₹ 38595884.50 |

Notes: 15<sup>TH</sup> to 25<sup>th</sup> Level income will ₹ 1.00 also follow as above table.

| LAVEL            | Matching Income | TOTAL INCOME |
|------------------|-----------------|--------------|
| 01 <sup>ST</sup> | ₹ 100           | ₹ 33         |
| 02 <sup>nd</sup> | ₹ 400           | ₹ 127.00     |
| 03 <sup>rd</sup> | ₹ 1300          | ₹ 397.00     |
| 04 <sup>th</sup> | ₹ 3700          | ₹ 1166.50    |
| 05 <sup>th</sup> | ₹ 10900         | ₹ 3353.50    |
| 06 <sup>th</sup> | ₹ 32500         | ₹ 9550.50    |
| 07 <sup>th</sup> | ₹ 97200         | ₹ 27046.00   |
| 09 <sup>th</sup> | ₹ 874800        | ₹ 76253.50   |
| 10 <sup>th</sup> | ₹ 2624500       | ₹ 214034.50  |
| 11 <sup>TH</sup> | ₹ 7873300       | ₹ 597853.00  |
| 12 <sup>TH</sup> | ₹ 23619600      | ₹ 3786499.00 |