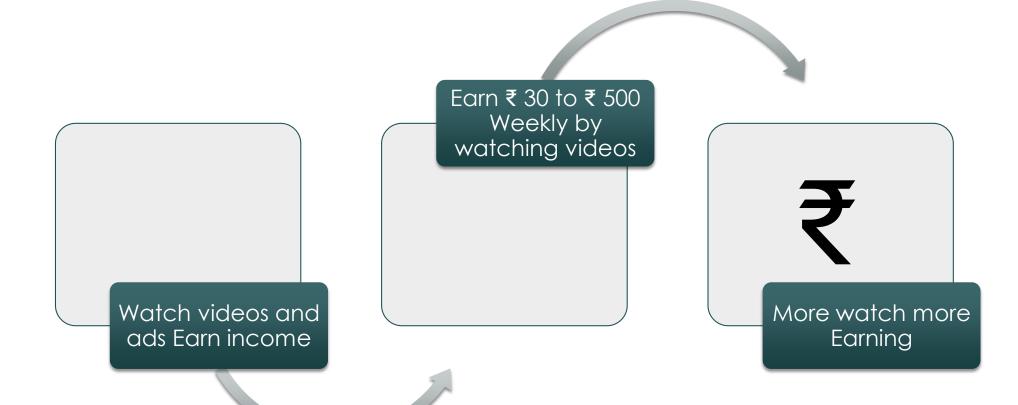

## Non-Working Income

Accidental Death Cover ₹ 10 for Each Member of Our Company (Max 10 Lakh)

Marriage gift for whose those user who have achieve 2<sup>nd</sup> level Income.

We are Planning

Bill Payments Services

Recharge Services

Legal Services

OUR SERVICES